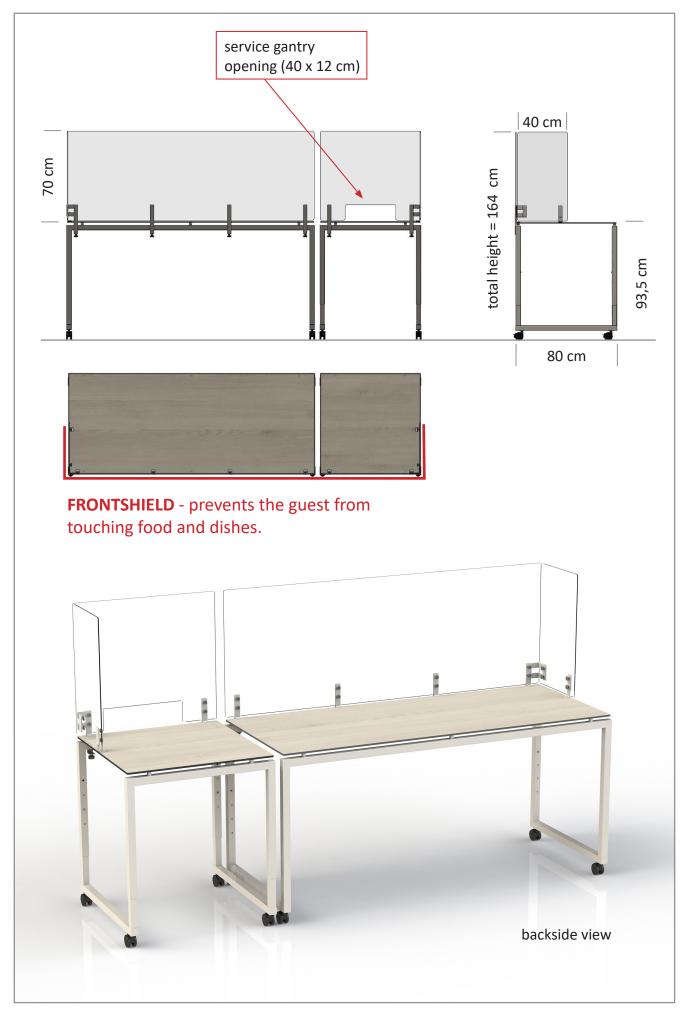

## FRONTSHIELD

protect your buffet

Mount the transparent acrylic glass to your VENTA table and be protected from the corona virus by preventing the guests from touching food and dishes. A service employee behind the table arranges the guest's selection on a plate and serves the plate through the service gantry. Every FRONTSHIELD can be mounted with special clamps on the table base frame. The SIDESHIELD will be mounted on an already installed FRONT-SHIELD. The material of the clamps is stainless steel with powder coating according to the color of the base frame. The shield itself is made in transparent acrylic glass.

the service gantry

height: 70 cm Item No.: 66043 - 66057

<image>

## protect your VENTA buffet with transparent acrylic shields

Mount the transparent acrylic glass to your VENTA table and be protected from the corona virus by preventing the guests from touching food and dishes. A service employee behind the table arranges the guest's selection on a plate and serves the plate through the service gantry. Every FRONTSHIELD can be mounted with special clamps on the table base frame. The SIDESHIELD will be mounted on an already installed FRONTSHIELD. The material of the clamps is stainless steel with powder coating according to the color of the base frame. The shield itself is made in transparent acrylic glass.