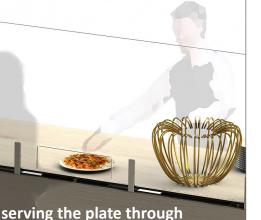

## FRONTSHIELD

protect your buffet

Mount the transparent acrylic glass to your VENTA table and be protected from the corona virus by preventing the guests from touching food and dishes. A service employee behind the table arranges the guest's selection on a plate and serves the plate through the service gantry. Every FRONTSHIELD can be mounted with special clamps on the table base frame. The SIDESHIELD will be mounted on an already installed FRONT-SHIELD. The material of the clamps is stainless steel with powder coating according to the color of the base frame. The shield itself is made in transparent acrylic glass.

the service gantry

height: 70 cm Item No.: 66043 - 66057

<image>