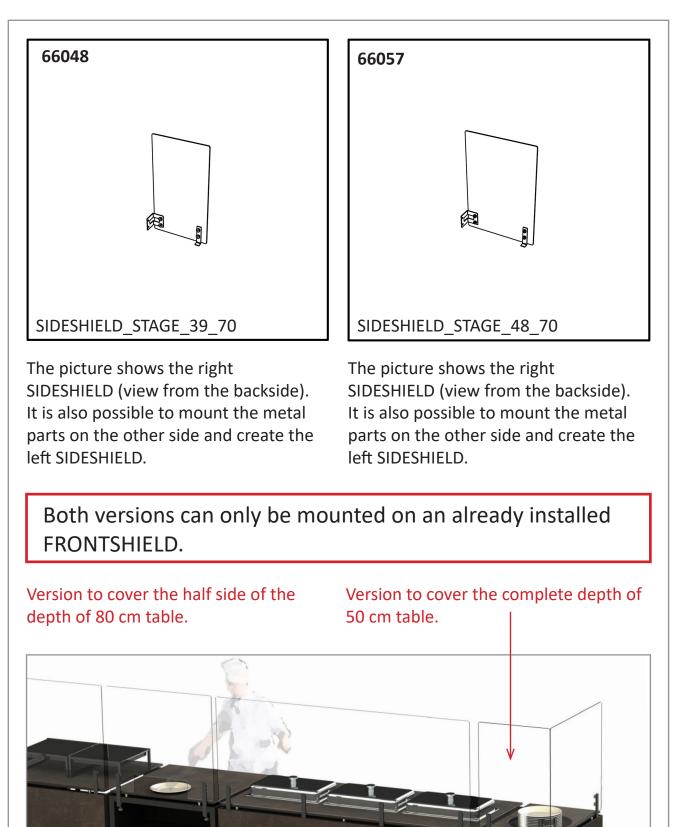

## FRONTSHIELD

protect your buffet

Mount the transparent acrylic glass to your VENTA table and be protected from the corona virus by preventing the guests from touching food and dishes. A service employee behind the table arranges the guest's selection on a plate and serves the plate through the service gantry. Every FRONTSHIELD can be mounted with special clamps on the table base frame. The SIDESHIELD will be mounted on an already installed FRONT-SHIELD. The material of the clamps is stainless steel with powder coating according to the color of the base frame. The shield itself is made in transparent acrylic glass.

## protect your VENTA buffet with transparent acrylic shields

Mount the transparent acrylic glass to your VENTA table and be protected from the corona virus by preventing the guests from touching food and dishes. A service employee behind the table arranges the guest's selection on a plate and serves the plate through the service gantry. Every FRONTSHIELD can be mounted with special clamps on the table base frame. The SIDESHIELD will be mounted on an already installed FRONTSHIELD. The material of the clamps is stainless steel with powder coating according to the color of the base frame. The shield itself is made in transparent acrylic glass.