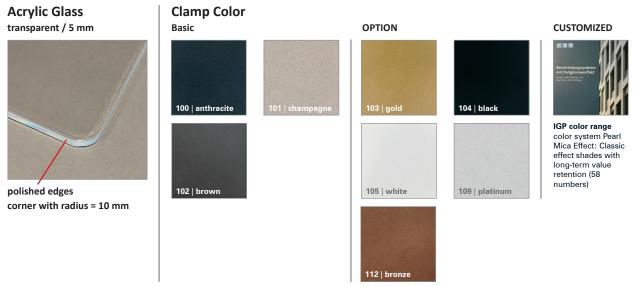

## FRONTSHIELD

protect your buffet

Mount the transparent acrylic glass to your VENTA table and be protected from the corona virus by preventing the guests from touching food and dishes. A service employee behind the table arranges the guest's selection on a plate and serves the plate through the service gantry. Every FRONTSHIELD can be mounted with special clamps on the table base frame. The SIDESHIELD will be mounted on an already installed FRONT-SHIELD. The material of the clamps is stainless steel with powder coating according to the color of the base frame. The shield itself is made in transparent acrylic glass.

## protect your VENTA buffet with transparent acrylic shields

Mount the transparent acrylic glass to your VENTA table and be protected from the corona virus by preventing the guests from touching food and dishes. A service employee behind the table arranges the guest's selection on a plate and serves the plate through the service gantry. Every FRONTSHIELD can be mounted with special clamps on the table base frame. The SIDESHIELD will be mounted on an already installed FRONTSHIELD. The material of the clamps is stainless steel with powder coating according to the color of the base frame. The shield itself is made in transparent acrylic glass.