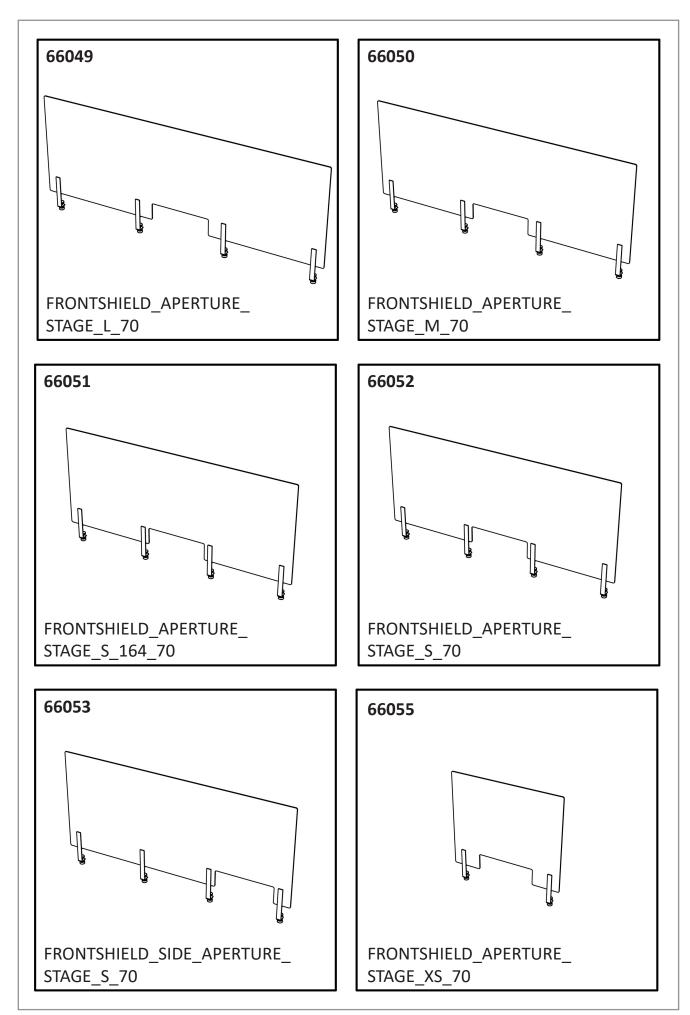

parent acrylic glass.



the service gantry

height: 70 cm Item No.: 66043 - 66057

<image>



## FRONTSHIELD

protect your buffet







## protect your VENTA buffet with transparent acrylic shields

Mount the transparent acrylic glass to your VENTA table and be protected from the corona virus by preventing the guests from touching food and dishes. A service employee behind the table arranges the guest's selection on a plate and serves the plate through the service gantry. Every FRONTSHIELD can be mounted with special clamps on the table base frame. The SIDESHIELD will be mounted on an already installed FRONTSHIELD. The material of the clamps is stainless steel with powder coating according to the color of the base frame. The shield itself is made in transparent acrylic glass.