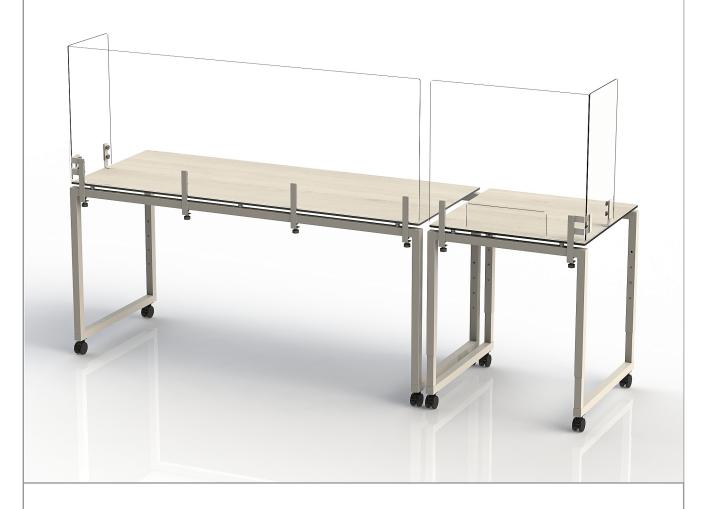

## FRONTSHIELD

protect your buffet

Mount the transparent acrylic glass to your VENTA table and be protected from the corona virus by preventing the guests from touching food and dishes. A service employee behind the table arranges the guest's selection on a plate and serves the plate through the service gantry. Every FRONTSHIELD can be mounted with special clamps on the table base frame. The SIDESHIELD will be mounted on an already installed FRONT-SHIELD. The material of the clamps is stainless steel with powder coating according to the color of the base frame. The shield itself is made in transparent acrylic glass.

## protect your VENTA buffet with transparent acrylic shields

Mount the transparent acrylic glass to your VENTA table and be protected from the corona virus by preventing the guests from touching food and dishes. A service employee behind the table arranges the guest's selection on a plate and serves the plate through the service gantry. Every FRONTSHIELD can be mounted with special clamps on the table base frame. The SIDESHIELD will be mounted on an already installed FRONTSHIELD. The material of the clamps is stainless steel with powder coating according to the color of the base frame. The shield itself is made in transparent acrylic glass.