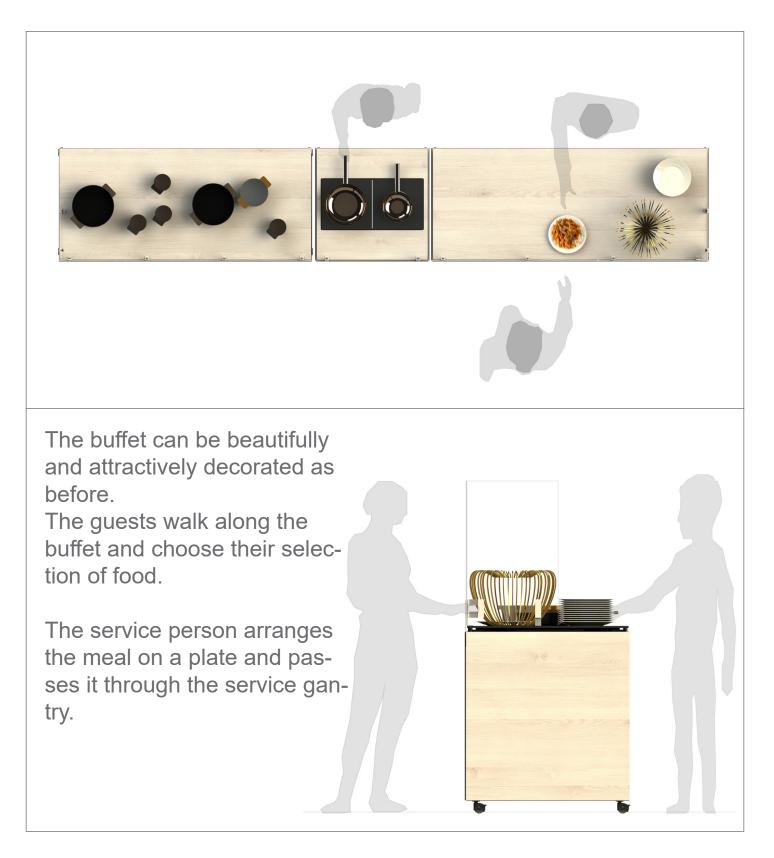

## protect your VENTA buffet with transparent acrylic shields

Mount the transparent acrylic glass to your VENTA table and be protected from the corona virus by preventing the guests from touching food and dishes. A service employee behind the table arranges the guest's selection on a plate and serves the plate through the service gantry. Every FRONTSHIELD can be mounted with special clamps on the table base frame. The SIDESHIELD will be mounted on an already installed FRONTSHIELD. The material of the clamps is stainless steel with powder coating according to the color of the base frame. The shield itself is made in transparent acrylic glass.