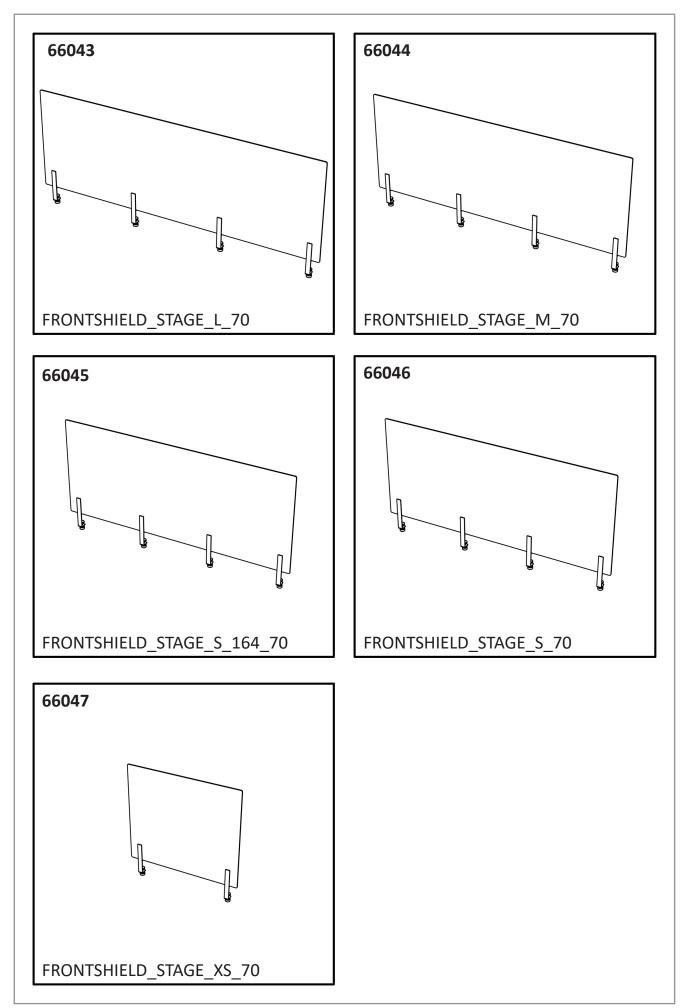

ransparent acrylic glass.



the service gantry

height: 70 cm Item No.: 66043 - 66057

<image>



## FRONTSHIELD

protect your buffet







## protect your VENTA buffet with transparent acrylic shields

Mount the transparent acrylic glass to your VENTA table and be protected from the corona virus by preventing the guests from touching food and dishes. A service employee behind the table arranges the guest's selection on a plate and serves the plate through the service gantry. Every FRONTSHIELD can be mounted with special clamps on the table base frame. The SIDESHIELD will be mounted on an already installed FRONTSHIELD. The material of the clamps is stainless steel with powder coating according to the color of the base frame. The shield itself is made in transparent acrylic glass.