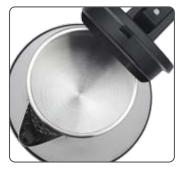

## **HIGH GRADE SS304**

Stainless Steel Body & Heat Plate

Cordless

360° SWIVEL

## **WATER LEVEL**

Gauge Window

- Advanced Technology Isolation Boil Dry
- Dual Safe Thermostat & Latest Technology Internal Fuse
- ECO saves Water and Energy
- High Grade SS304 Stainless Steel Body & Heat Plate
- 360° base with Integrated Cord Tidy
- Concealed Heating Element for Easy Cleaning
- Auto Steam Switch off
- Auto Off Power Indicator Light
- Hinged Trigger Style Locking lid