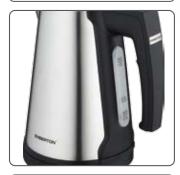

## Corsham

Brushed Stainless Steel Kettle 1.OL . STC

Advanced Technology **ISOLATION BOIL** DRY

**DUAL SAFE**Thermostat & Latest Technology Internal

## **HIGH GRADE SS304**

Stainless Steel Body & Heat Plate

Cordless

360° SWIVEL

## **WATER LEVEL**

Gauge Window

- Advanced Technology Isolation Boil Dry
- Dual Safe Thermostat & Latest Technology Internal Fuse
- ECO saves Water and Energy
- High Grade SS304 Stainless Steel Body & Heat Plate
- 360° base with Integrated Cord Tidy
- Concealed Heating Element for Easy Cleaning
- Auto Steam Switch off
- Auto Off Power Indicator Light
- Hinged Trigger Style Locking lid