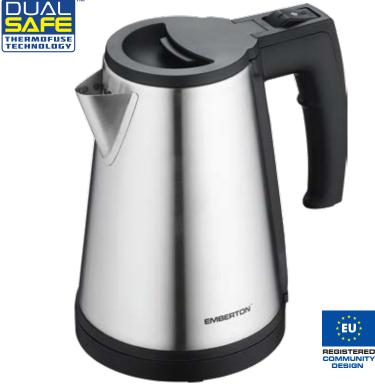

## Corsham

Brushed Stainless Steel Kettle 1.OL . STC

Advanced Technology **ISOLATION BOIL** DRY

**DUAL SAFE**Thermostat & Latest Technology Internal

## **HIGH GRADE SS304**

Stainless Steel Body & Heat Plate

Cordless

360° SWIVEL

## **WATER LEVEL**

Gauge Window

- Advanced Technology Isolation Boil Dry
- Dual Safe Thermostat & Latest Technology Internal Fuse
- ECO saves Water and Energy
- High Grade SS304 Stainless Steel Body & Heat Plate
- 360° base with Integrated Cord Tidy
- Concealed Heating Element for Easy Cleaning
- Auto Steam Switch off
- Auto Off Power Indicator Light
- Hinged Trigger Style Locking lid