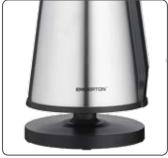

## **HIGH GRADE SS304**

Stainless Steel Body & Heat Plate

Cordless

360° SWIVEL