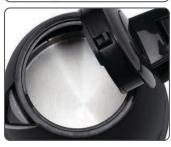

#### SS 304 STAINLESS STEEL

Heat Boiling Plate

Concealed Heating Element for Easy Cleaning

Auto Steam Switch off

Advanced Technology Isolation Boil Dry - Non Recycle

Auto Off Power Indicator Light

Durable Trigger Style Spring Assisted Locking Lid

■ Washable Filter