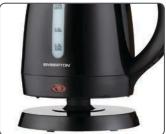

## WATER LEVEL

Gauge Window

Durable Trigger Style
SPRING ASSISTED
LOCKING LID

Easy Water
POUR & FLOW

BLACK

UK PLUG : EH50576 EU PLUG : EH50571

■ Eco - Saves Water & Energy - 0.8L & 950 watts

SS 304 Stainless Steel Heat Boiling Plate