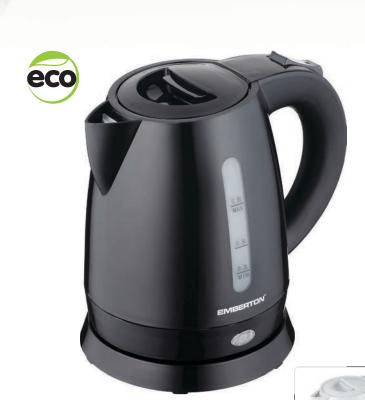

# Guildford

**EMBERTON** 

Premium Hotel Kettle 0.8L Black.EHC

## WATER LEVEL

Gauge Window

Durable Trigger Style
SPRING ASSISTED
LOCKING LID

Easy Water
POUR & FLOW

BLACK

UK PLUG : EH50576 EU PLUG : EH50571

■ Eco - Saves Water & Energy - 0.8L & 950 watts

SS 304 Stainless Steel Heat Boiling Plate

Concealed Heating Element for Easy Cleaning

Auto Steam Switch off

Advanced Technology Isolation Boil Dry - Non Recycle

Auto Off Power Indicator Light

Durable Trigger Style Spring Assisted Locking Lid

■ Washable Filter

■ Black or Brilliant White Colour option

■ 360° base with Integrated Cord Tidy

■ Easy Wipe Clean Plastic Interior

Highest Quality & Sturdy Body & Lid

Available in EU & BS plug variants

■ CE, RoHS & GS Approved