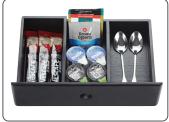

# Stores Ingredients NEATLY & DUST FREE

Drawer Stores Condiments

Elegant SOFT CONTOUR Design

EH50688

- Eco-Friendly First Grade Bamboo
- Removable Perforated Stainless Steel Tray Prevents Spillage & Protects Tray Surface
- Space Saving Ultra Compact uses less space
- Certified Food Grade
- Elegant Soft Contour Design
- Robust & Sturdy Construction
- Easy to clean smooth surface to wipe clean
- Stores Condiments DUST FREE
- Neat & Tidy Condiments Presentation
- Easy Slide In & Out Multiple Compartments Drawer