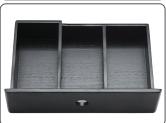

### Cambourne PLUS

Drawer Welcome Tray with Protective Spillage Tray

# Stores Ingredients NEATLY & DUST FREE

Drawer Stores Condiments

Elegant SOFT CONTOUR Design

EH50688

- Eco-Friendly First Grade Bamboo
- Removable Perforated Stainless Steel Tray Prevents Spillage & Protects Tray Surface
- Space Saving Ultra Compact uses less space
- Certified Food Grade
- Elegant Soft Contour Design
- Robust & Sturdy Construction
- Easy to clean smooth surface to wipe clean
- Stores Condiments DUST FREE
- Neat & Tidy Condiments Presentation
- Easy Slide In & Out Multiple Compartments Drawer