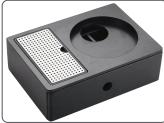

### Cambourne PLUS

Drawer Welcome Tray with Protective Spillage Tray

## Space Saving ULTRA COMPACT

# Stores Ingredients NEATLY & DUST FREE

Drawer Stores Condiments

Elegant SOFT CONTOUR Design

EH50688

- Eco-Friendly First Grade Bamboo
- Removable Perforated Stainless Steel Tray Prevents Spillage & Protects Tray Surface
- Space Saving Ultra Compact uses less space
- Certified Food Grade
- Elegant Soft Contour Design
- Robust & Sturdy Construction
- Easy to clean smooth surface to wipe clean
- Stores Condiments DUST FREE
- Neat & Tidy Condiments Presentation
- Easy Slide In & Out Multiple Compartments Drawer