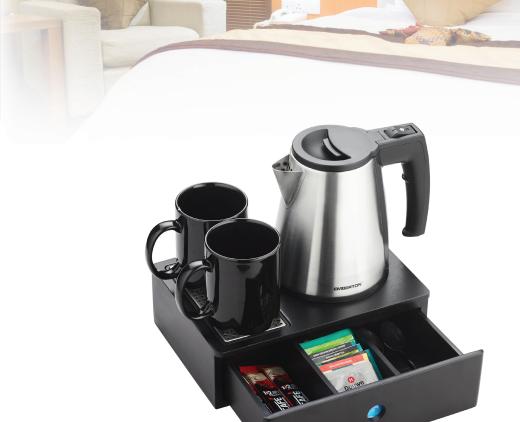

### Cambourne PLUS

Drawer Welcome Tray with Protective Spillage Tray

# Stores Ingredients NEATLY & DUST FREE

Drawer Stores Condiments

Elegant SOFT CONTOUR Design

EH50688

- Eco-Friendly First Grade Bamboo
- Removable Perforated Stainless Steel Tray Prevents Spillage & Protects Tray Surface
- Space Saving Ultra Compact uses less space
- Certified Food Grade
- Elegant Soft Contour Design
- Robust & Sturdy Construction
- Easy to clean smooth surface to wipe clean
- Stores Condiments DUST FREE
- Neat & Tidy Condiments Presentation
- Easy Slide In & Out Multiple Compartments Drawer

- Removable Drawer for Easy Cleaning
- Condiment Drawer stores condiments 57mm high
- Designed for use with all **EMBERTON™** kettle types
- Tray Only Kettle Optional Extra
- Dimensions: 272mm x 194mm x 85mm
- Weight: 1205g