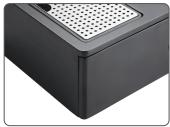

#### **ECO-FRIENDLY** & FOOD GRADE

Bamboo

# Stores Ingredients NEATLY & DUST FREE

Drawer Stores Condiments

Elegant SOFT CONTOUR Design

EH50688

- Eco-Friendly First Grade Bamboo
- Removable Perforated Stainless Steel Tray Prevents Spillage & Protects Tray Surface
- Space Saving Ultra Compact uses less space
- Certified Food Grade
- Elegant Soft Contour Design
- Robust & Sturdy Construction
- Easy to clean smooth surface to wipe clean
- Stores Condiments DUST FREE
- Neat & Tidy Condiments Presentation
- Easy Slide In & Out Multiple Compartments Drawer