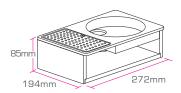

- Removable Drawer for Easy Cleaning
- Condiment Drawer stores condiments 57mm high
- Designed for use with all **EMBERTON™** kettle types
- Tray Only Kettle Optional Extra
- Dimensions: 272mm x 194mm x 85mm
- Weight: 1205g