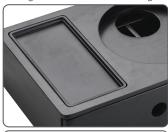

#### **REMOVABLE TRAY**

Prevents Spillage & Protects Surface

# Stores Ingredients NEATLY & DUST FREE

Drawer Stores Condiments

Elegant SOFT CONTOUR Design

EH50688

- Eco-Friendly First Grade Bamboo
- Removable Perforated Stainless Steel Tray Prevents Spillage & Protects Tray Surface
- Space Saving Ultra Compact uses less space
- Certified Food Grade
- Elegant Soft Contour Design
- Robust & Sturdy Construction
- Easy to clean smooth surface to wipe clean
- Stores Condiments DUST FREE
- Neat & Tidy Condiments Presentation
- Easy Slide In & Out Multiple Compartments Drawer