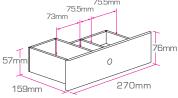

- Removable Drawer for Easy Cleaning
- Condiment Drawer stores condiments 57mm high
- Designed for use with all **EMBERTON™** kettle types
- Tray Only Kettle Optional Extra
- Dimensions: 272mm x 194mm x 85mm
- Weight: 1205g