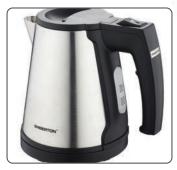

## Malvern

**EMBERTON** 

Brushed Stainless Steel Kettle O.5L . STC

Advanced Technology **ISOLATION BOIL** 

## WATER LEVEL Gauge Window

- Advanced Technology Isolation Boil Dry
- Dual Safe Thermostat & Latest Technology Internal Fuse
- ECO saves Water and Energy
- High Grade SS304 Stainless Steel Body & Heat Plate
- 360° base with Integrated Cord Tidy
- Concealed Heating Element for Easy Cleaning
- Auto Steam Switch off
- Auto Off Power Indicator Light
- Hinged Trigger Style Locking lid