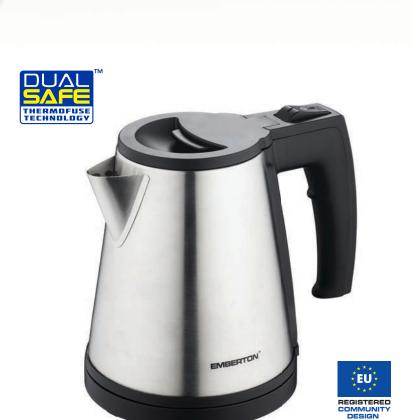

## Malvern

**EMBERTON** 

Brushed Stainless Steel Kettle O.5L . STC

Advanced Technology **ISOLATION BOIL** 

## **DUAL SAFE**

Thermostat & Latest Technology Internal

## WATER LEVEL Gauge Window

- Advanced Technology Isolation Boil Dry
- Dual Safe Thermostat & Latest Technology Internal Fuse
- ECO saves Water and Energy
- High Grade SS304 Stainless Steel Body & Heat Plate
- 360° base with Integrated Cord Tidy
- Concealed Heating Element for Easy Cleaning
- Auto Steam Switch off
- Auto Off Power Indicator Light
- Hinged Trigger Style Locking lid