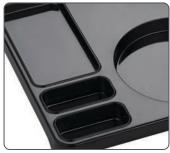

#### **NEAT & TIDY**

Condiment Compartments

Also available with Guildford O.8L kettle

EH50617
[Kettle, Cups & Ingredients not included]

- Durable Stain, Scratch & Heat Resistant Melamine
- Space Saving Ultra Compact uses less space
- Certified Food Grade Materials
- Elegant Soft Contour Design
- Easy Wipe Clean Surface & Contour Compartments
- Robust & Sturdy Construction
- Easy to clean single surface to wipe clean
- Neat & Tidy Condiments Presentation
- Designed for use with all **EMBERTON**<sup>™</sup> kettle types

- Tray Only Kettle Optional Extra
- Tray accommodates kettle base controller of 143mm Diameter
- Dimensions: 262mm x 262mm x 30mm
- Weight: 0.65kgs