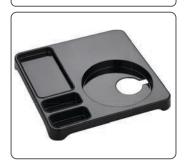

#### **NEAT & TIDY**

Condiment Compartments

Also available with Guildford O.8L kettle

EH50617
[Kettle, Cups & Ingredients not included]

- Durable Stain, Scratch & Heat Resistant Melamine
- Space Saving Ultra Compact uses less space
- Certified Food Grade Materials
- Elegant Soft Contour Design
- Easy Wipe Clean Surface & Contour Compartments
- Robust & Sturdy Construction
- Easy to clean single surface to wipe clean
- Neat & Tidy Condiments Presentation
- Designed for use with all **EMBERTON**<sup>™</sup> kettle types

- Tray Only Kettle Optional Extra
- Tray accommodates kettle base controller of 143mm Diameter
- Dimensions: 262mm x 262mm x 30mm
- Weight: 0.65kgs