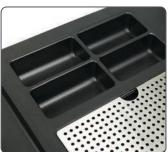

## INTEGRATED KETTLE

to Deter Theft

**EASY TO CLEAN** 

**SPACE SAVING** 

Also available with Guildford O.8L kettle

EH50175 (Kettle, Cups & Ingredients not included)

- Attractive Design and Easy to Clean
- Integrated Kettle to Deter Theft
- Removable Perforated Stainless Steel Drip tray to Prevent Spillage
- All in One Design with Cavities for Sachets, Spoon & Cups
- Easy Wipe-Clean Curved Contour Edges
- Space Saving, Modular Design
- Wood Grain Handfeel to Reduce Finger Marks
- Tray Accomodates Kettle Base Controller of 143mm Diameter
- Designed to fit EMBERTON™ Kettle

- Available in EU & BS plug variants
- Dimensions: 460mm x 225mm x 35mm
- Weight: 738g