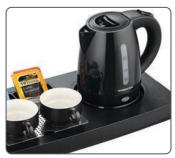

## INTEGRATED KETTLE

to Deter Theft

**EASY TO CLEAN** 

**SPACE SAVING** 

Also available with Guildford O.8L kettle

EH50175 (Kettle, Cups & Ingredients not included)

- Attractive Design and Easy to Clean
- Integrated Kettle to Deter Theft
- Removable Perforated Stainless Steel Drip tray to Prevent Spillage
- All in One Design with Cavities for Sachets, Spoon & Cups
- Easy Wipe-Clean Curved Contour Edges
- Space Saving, Modular Design
- Wood Grain Handfeel to Reduce Finger Marks
- Tray Accomodates Kettle Base Controller of 143mm Diameter
- Designed to fit EMBERTON™ Kettle

- Available in EU & BS plug variants
- Dimensions: 460mm x 225mm x 35mm
- Weight: 738g