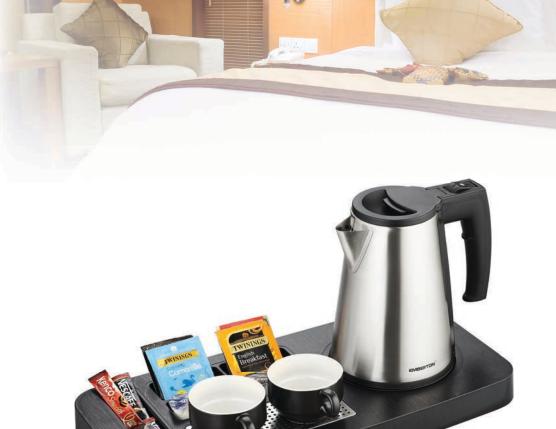

## INTEGRATED KETTLE

to Deter Theft

**EASY TO CLEAN** 

**SPACE SAVING** 

Also available with Guildford O.8L kettle

EH50175 (Kettle, Cups & Ingredients not included)

- Attractive Design and Easy to Clean
- Integrated Kettle to Deter Theft
- Removable Perforated Stainless Steel Drip tray to Prevent Spillage
- All in One Design with Cavities for Sachets, Spoon & Cups
- Easy Wipe-Clean Curved Contour Edges
- Space Saving, Modular Design
- Wood Grain Handfeel to Reduce Finger Marks
- Tray Accomodates Kettle Base Controller of 143mm Diameter
- Designed to fit EMBERTON™ Kettle

- Available in EU & BS plug variants
- Dimensions: 460mm x 225mm x 35mm
- Weight: 738g